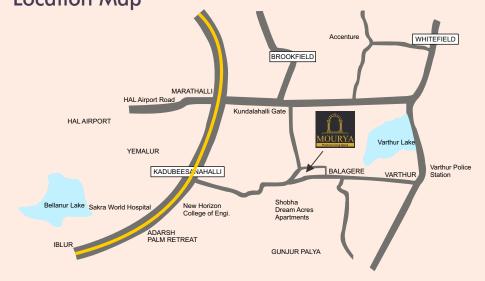

### **Location Map**

| BELLANDUR - 6KMS        | ELECTRONIC CITY - 20KMS | MARATHAHALLI - 5KMS      |
|-------------------------|-------------------------|--------------------------|
| KADUBEESANHALLI - 4 KMS | WHITEFILED - 6KMS       | WIPRO OFFICE - 8KMS      |
| SARJAPUR - 8 KMS        | VARTHUR - 4KMS          | <b>BROOKFIELD - 7KMS</b> |
| SILK BOARD - 12 KMS     | KORMANAGALA - 12KMS     | KUNDALAHALLI GATE - 4KMS |

# **Every Home has a Story...** Off Panathur, Balagere-Varthur, Road