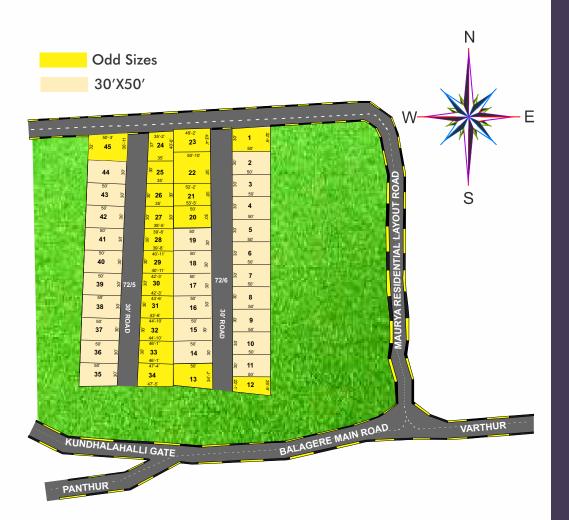

# **Every Home has a Story...** Off Panathur, Balagere-Varthur, Road

# MORE THAN JUST LUXURY PLOTS

Live in a customized space with creative freedom, from painted walls to kitchen models. Maurya Premium living space offers an opportunity to turn your dream of premium house a reality. A worth buy if acquired, doubled with location advantage of being in the Growth corridor, and proximity to the 100ft Road within 0.5 km, with assured development around makes this offering a lucrative option from Samruddhi Housing. Envisaged with a Great potential of the location together with a sense of ownership of lording a premium plot and future living with standard, this is an opportunity not to be missed. Located amidst the biggest IT corridors housing over 900 IT firms which employs about 35% of India's IT professionals, this location offers conveniences which makes an investment worth for both residential or commercial expectations.